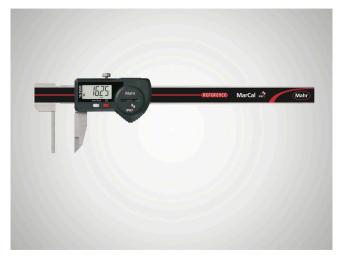

# **Dimensions**

| Dimensions e in mm | 16  |
|--------------------|-----|
| Dimensions b in mm | 40  |
| Dimensions d in mm | 235 |