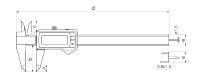

### **Dimensions**

| Dimensions e in mm | 16  |
|--------------------|-----|
| Dimensions b in mm | 40  |
| Dimensions a in mm | 10  |
| Dimensions c in mm | 16  |
| Dimensions d in mm | 235 |