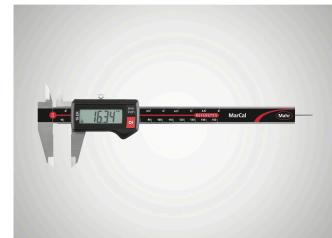

## **Digital caliper MarCal 16 ER**

#### **Product features**

- High contrast digit display
- Locking screw above
- Lapped guideway
- Measuring blade for inside measurements
- Slide and beam made of hardened stainless steel
- Step measuring function
- · Immediate measurements due to the Reference System
- Raised guideway for the protection of the scale
- · Dirt wipers are integrated in the slide

#### Functions

ON/OFF, AUTO-ON / OFF, RESET Technical data (set display to zero), mm/inch, LOCK function (key lock)

#### Package contains

instruction manual, battery, case

Data interface

none

Item no.: 4103012

| Measuring range mm | 0 - 150 mm           |
|--------------------|----------------------|
| Measuring range    | 0 - 6"               |
| Resolution mm/inch | 0.01 / .0005"        |
| Error limit (mm)   | 0.03                 |
| Height of digits   | 11                   |
| Battery type       | CR 2032 (3V Lithium) |