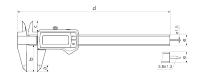

### **Dimensions**

| Dimensions e in mm | 16  |
|--------------------|-----|
| Dimensions b in mm | 40  |
| Dimensions a in mm | 10  |
| Dimensions c in mm | 16  |
| Dimensions d in mm | 235 |