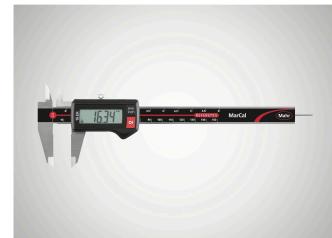

## **Digital caliper MarCal 16 ER**

#### **Product features**

- High contrast digit display
- Locking screw above
- Lapped guideway
- Measuring blade for inside measurements
- Slide and beam made of hardened stainless steel
- Step measuring function
- · Immediate measurements due to the Reference System
- Raised guideway for the protection of the scale
- · Dirt wipers are integrated in the slide

#### Functions

ON/OFF, AUTO-ON / OFF, RESET Technical data (set display to zero), mm/inch, LOCK function (key lock)

#### Package contains

instruction manual, battery, case

Data interface

none

Item no.: 4103010

| Measuring range mm | 0 - 150 mm           |
|--------------------|----------------------|
| Measuring range    | 0 - 6"               |
| Resolution mm/inch | 0.01 / .0005"        |
| Error limit (mm)   | 0.03                 |
| Height of digits   | 11                   |
| Battery type       | CR 2032 (3V Lithium) |