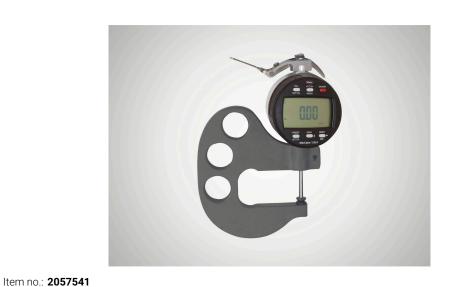

## Portable thickness gages Marameter XLI-22P-20

#### **Product features**

- Flat measuring contacts made of stainless steel
- Indicator built into gage frame for maximum ruggedness
- · Lift lever for one hand operation
- Clear reading on the highcontrast, large display of the indicator (digit height 11 mm)

### **Application**

Fast measurement of small parts, sheets, foils and other thin materials