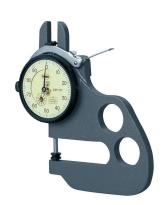

## Portable thickness gages Marameter 22P-11

#### **Product features**

- Indicator built into gage frame for maximum ruggedness
- Lift lever for one hand operation
- Continuous reading dials with revolution counter for absolute measurement of thin materials, plastic films and small parts
- 6.3 mm / .25" diameter, flat steel contacts

Indicator

### Application

• Thickness measurement of small parts from 0 to 1.0 inch, depending on model

### Item no.: 2050446